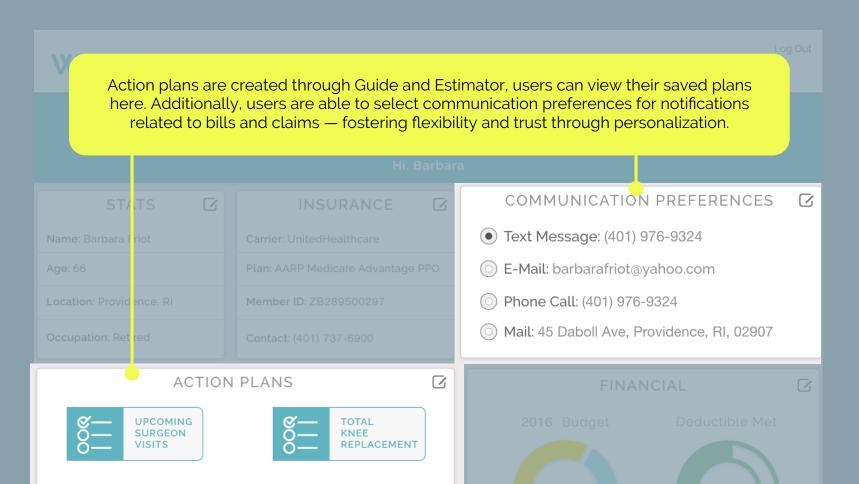

## COMPONENTS / Profile

**WHAT IT DOES:** Contains patient data, including financial and insurance information, communication preferences, and action plans.

WHY IT MATTERS: Enables Wellth to generate smart, customized notifications and recommendations for patients.