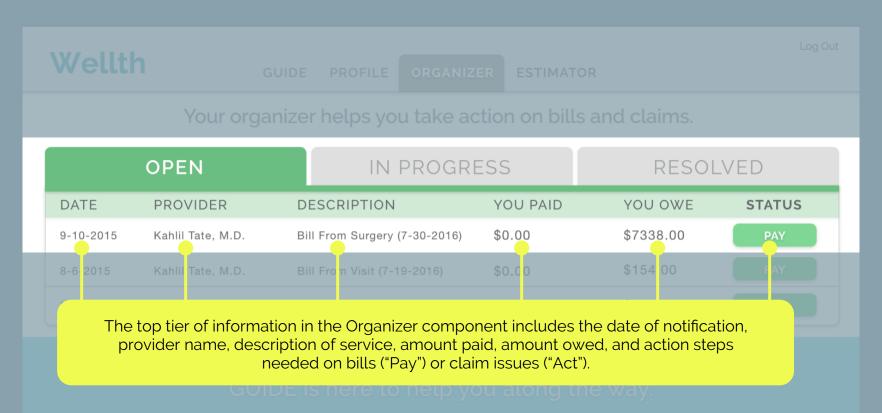

## INFORMATION / Organizer

**GUIDE** 

GUIDE PROFILE

ORGANIZER

**ESTIMATOR** 

Your organizer helps you take action on bills and claims.

| OPEN      |                   | IN PROGRE                     | IN PROGRESS |           | RESOLVED |  |
|-----------|-------------------|-------------------------------|-------------|-----------|----------|--|
| DATE      | PROVIDER          | DESCRIPTION                   | YOU PAID    | YOU OWE   | STATUS   |  |
| 9-10-2015 | Kahlil Tate, M.D. | Bill From Surgery (7-30-2016) | \$0.00      | \$7338.00 | PAY      |  |
| 8-6-2015  | Kahlil Tate, M.D. | Bill From Visit (7-19-2016)   | \$0.00      | \$154.00  | PAY      |  |
| 8-4-2015  | Kahlil Tate, M.D. | Bill From Visit (3-31-2016)   | \$0.00      | \$112.00  | PAY      |  |