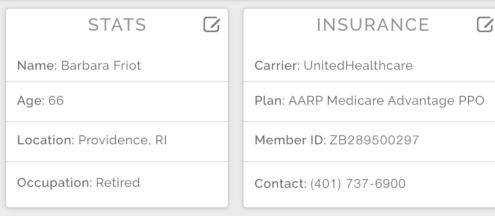

## COMPONENTS / Profile

**WHAT IT DOES:** Contains patient data, including financial and insurance information, communication preferences, and action plans.

WHY IT MATTERS: Enables Wellth to generate smart, customized notifications and recommendations for patients.