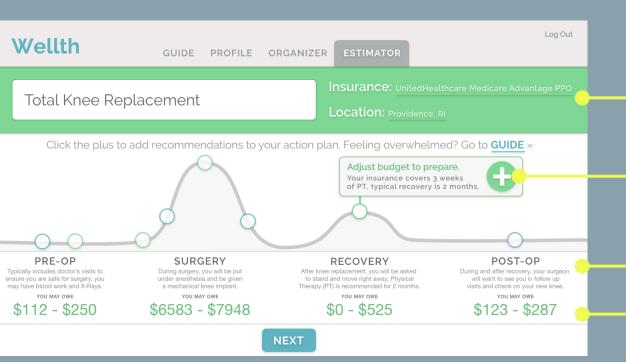

## Total Knee Replacement

Insurance: UnitedHealthcare Medicare Advantage PPO

Location: Providence, RI

Click the plus to add recommendations to your action plan. Feeling overwhelmed? Go to GUIDE »

### PRE-OP

Typically includes doctor's visits to ensure you are safe for surgery, you may have blood work and X-Rays.

YOU MAY OWE

\$112 - \$250

### SURGERY

During surgery, you will be put under anesthesia and be given a mechanical knee implant.

YOU MAY OWE

\$6583 - \$7948

### **RECOVERY**

After knee replacement, you will be asked to stand and move right away. Physical Therapy (PT) is recommended for 2 months.

YOU MAY OWE

\$0 - \$525

### POST-OP

During and after recovery, your surgeon will want to see you in follow up visits and check on your new knee.

YOU MAY OWE

\$123 - \$287

PROFILE

**ORGANIZER** 

**ESTIMATOR** 