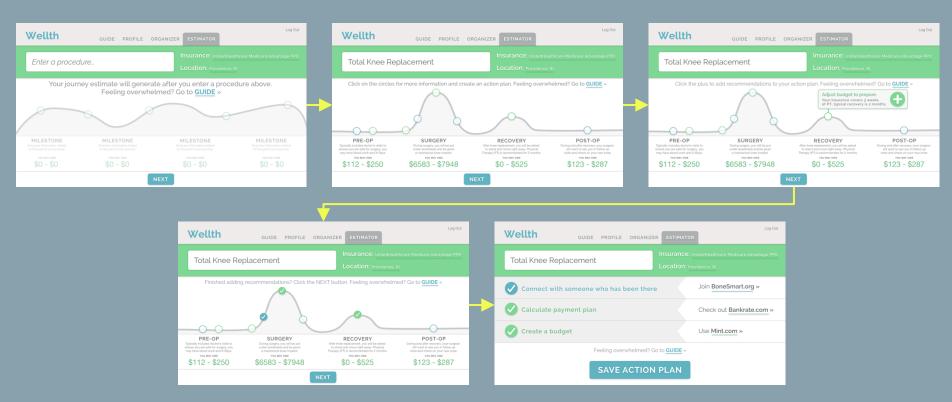

## INFORMATION / Estimator

The Estimator component creates a contextualized health journey based on search terms and known data from Profile. The journey is then populated with suggested preventative actions to take. These are either financially or emotionally supportive. Users can add any recommendations to an action plan. Milestones along the journey contain overview information as well as aggregated patient cost ranges.

GUIDE PROFILE

**ORGANIZER** 

**ESTIMATOR** 

Enter a procedure...

Insurance: UnitedHealthcare Medicare Advantage PPO

Location: Providence, RI

Your journey estimate will generate after you enter a procedure above. Feeling overwhelmed? Go to **GUIDE** »

## Total Knee Replacement

Insurance: UnitedHealthcare Medicare Advantage PPO

Location: Providence, RI

Click on the circles for more information and create an action plan. Feeling overwhelmed? Go to GUIDE »

#### PRE-OP

Typically includes doctor's visits to ensure you are safe for surgery, you may have blood work and X-Rays.

YOU MAY OWE

\$112 - \$250

### **SURGERY**

During surgery, you will be put under anesthesia and be given a mechanical knee implant.

YOU MAY OWE

\$6583 - \$7948

### **RECOVERY**

After knee replacement, you will be asked to stand and move right away. Physical Therapy (PT) is recommended for 2 months.

YOU MAY OWE

\$0 - \$525

### POST-OP

During and after recovery, your surgeon will want to see you in follow up visits and check on your new knee.

YOU MAY OWE

\$123 - \$287

PROFILE

**ORGANIZER** 

**ESTIMATOR** 

## Total Knee Replacement

Insurance: UnitedHealthcare Medicare Advantage PPO

Location: Providence, RI

Click the plus to add recommendations to your action plan. Feeling overwhelmed? Go to GUIDE »

## Total Knee Replacement

Insurance: UnitedHealthcare Medicare Advantage PPO

Location: Providence, RI

Connect with someone who has been there

Join BoneSmart.org »

Calculate payment plan

Check out Bankrate.com »

Create a budget

Use Mint.com »

Feeling overwhelmed? Go to  $\overline{\text{GUIDE}}$  »

**SAVE ACTION PLAN** 