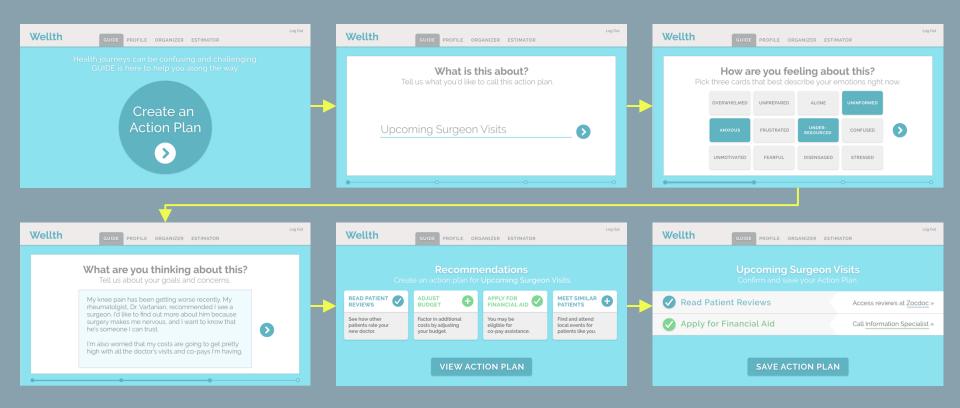

## COMPONENTS / Guide

WHAT IT DOES: Makes recommendations based on patient concerns and enables an action plan to overcome challenges.

WHY IT MATTERS: By addressing feelings and thoughts, Guide facilitates decision-making and action.

## INFORMATION / Guide

**ESTIMATOR** 

Health journeys can be confusing and challenging. GUIDE is here to help you along the way.

Create an Action Plan

PROFILE

ORGANIZER

**ESTIMATOR** 

## How are you feeling about this?

Pick three cards that best describe your emotions right now.

 OVERWHELMED
 UNINFORMED

 ANXIOUS
 FRUSTRATED
 UNDER-RESOURCED
 CONFUSED

 UNMOTIVATED
 FEARFUL
 DISENGAGED
 STRESSED

## What are you thinking about this?

Tell us about your goals and concerns.

My knee pain has been getting worse recently. My rheumatolgist, Dr. Vartanian, recommended I see a surgeon. I'd like to find out more about him because surgery makes me nervous, and I want to know that he's someone I can trust.

I'm also worried that my costs are going to get pretty high with all the doctor's visits and co-pays I'm having.

PROFILE

ORGANIZER

**ESTIMATOR** 

## Recommendations

Create an action plan for Upcoming Surgeon Visits.

# READ PATIENT REVIEWS

See how other patients rate your new doctor.

### ADJUST BUDGET

Factor in additional costs by adjusting your budget.

# APPLY FOR FINANCIAL AID

You may be eligible for co-pay assistance.

## MEET SIMILAR PATIENTS

Find and attend local events for patients like you.

**VIEW ACTION PLAN** 

GUIDE PROFILE ORGANIZER ESTIMATOR

# **Upcoming Surgeon Visits**

Confirm and save your Action Plan.

**Read Patient Reviews** 

Access reviews at Zocdoc »

Apply for Financial Aid

Call Information Specialist »

**SAVE ACTION PLAN** 