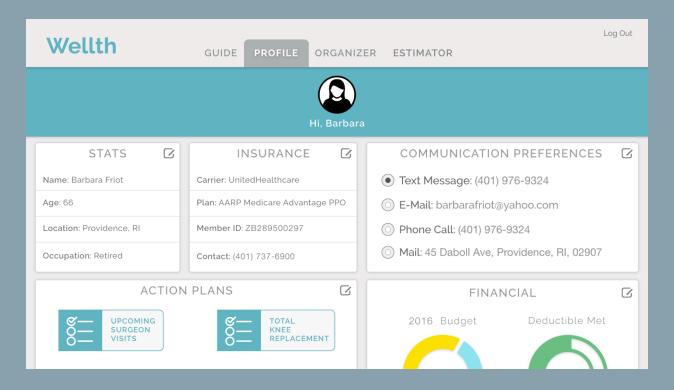

## COMPONENTS / Profile

**WHAT IT DOES:** Contains patient data, including financial and insurance information, communication preferences, and action plans.

WHY IT MATTERS: Enables Wellth to generate smart, customized notifications and recommendations for patients.

## INFORMATION / Profile

## INFORMATION / Profile

PROFILE

ORGANIZER

**ESTIMATOR** 

### Hi, Barbara