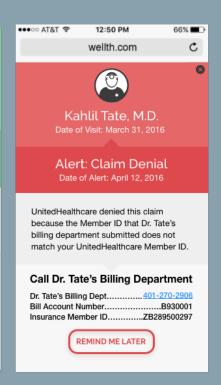

Today 8:46 AM

Hi, Barbara. Unfortunately, the claim for your visit with Dr. Tate has been denied. But we can fix this easily!

Go to Wellth to act now.

Kahlil Tate, M.D.

Date of Visit: March 31, 2016

#### Alert: Claim Denial

Date of Alert: April 12, 2016

UnitedHealthcare denied this claim because the Member ID that Dr. Tate's billing department submitted does not match your UnitedHealthcare Member ID.

#### Call Dr. Tate's Billing Department

REMIND ME LATER