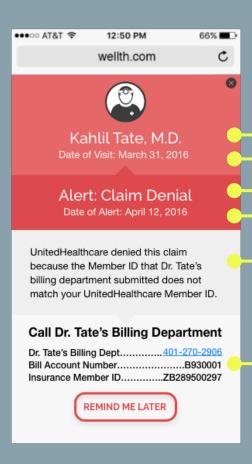

## INFORMATION / Claim Issue

This level of information is shown after a claim issue notification or when a user chooses "Act" from the Organizer page. It includes the provider name, date of event, date of notification, explanation of issue, and any information needed to resolve the claim — such as contact, account, and Member ID numbers. Users can choose to call the number, if provided, or "Remind Me Later".

Today 8:46 AM

Hi, Barbara. Unfortunately, the claim for your visit with Dr. Tate has been denied. But we can fix this easily!

Go to Wellth to act now.

Kahlil Tate, M.D.

Date of Visit: March 31, 2016

#### Alert: Claim Denial

Date of Alert: April 12, 2016

UnitedHealthcare denied this claim because the Member ID that Dr. Tate's billing department submitted does not match your UnitedHealthcare Member ID.

#### Call Dr. Tate's Billing Department

REMIND ME LATER