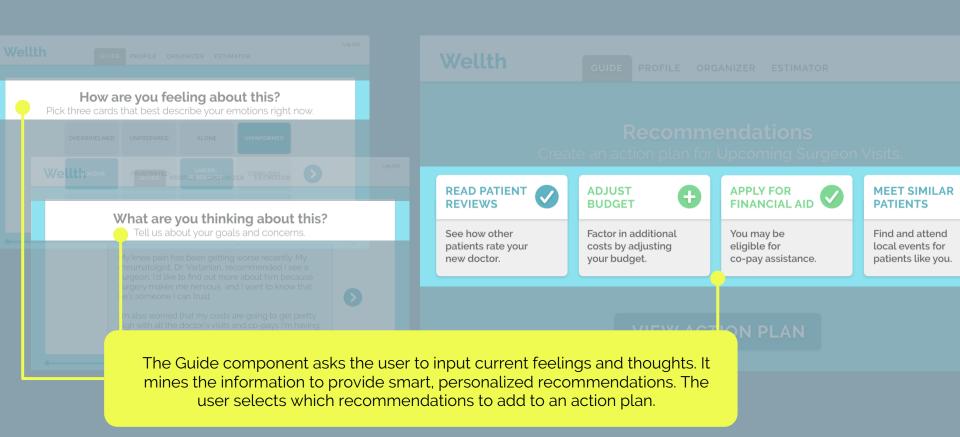

## How are you feeling about this?

Pick three cards that best describe your emotions right now.

 OVERWHELMED
 UNINFORMED

 ANXIOUS
 FRUSTRATED
 UNDER-RESOURCED
 CONFUSED

 UNMOTIVATED
 FEARFUL
 DISENGAGED
 STRESSED

## What are you thinking about this?

Tell us about your goals and concerns.

My knee pain has been getting worse recently. My rheumatolgist, Dr. Vartanian, recommended I see a surgeon. I'd like to find out more about him because surgery makes me nervous, and I want to know that he's someone I can trust.

## Recommendations

Create an action plan for Upcoming Surgeon Visits.

# READ PATIENT REVIEWS

See how other patients rate your new doctor.

### ADJUST BUDGET

Factor in additional costs by adjusting your budget.

# APPLY FOR FINANCIAL AID

You may be eligible for co-pay assistance.

## MEET SIMILAR PATIENTS

Find and attend local events for patients like you.

**VIEW ACTION PLAN** 

GUIDE PROFILE ORGANIZER ESTIMATOR