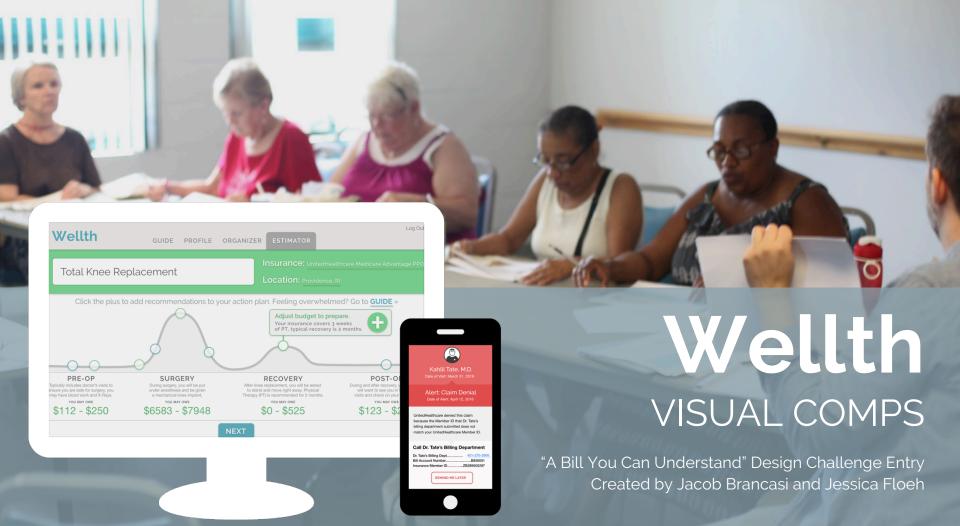

## WELLTH COMPONENTS:

# ESTIMATOR

## COMPONENTS / Estimator

WHAT IT DOES: Contextualizes healthcare interactions, costs, and potential concerns into an estimated journey.

Users are able to choose suggested recommendations and create a preventative action plan.

WHY IT MATTERS: Mitigates surprise and enables planning for an upcoming procedure.

## INFORMATION / Estimator

The Estimator component creates a contextualized health journey based on search terms and known data from Profile. The journey is then populated with suggested preventative actions to take. These are either financially or emotionally supportive. Users can add any recommendations to an action plan. Milestones along the journey contain overview information as well as aggregated patient cost ranges.

## Total Knee Replacement

Insurance: UnitedHealthcare Medicare Advantage PPO

Location: Providence, RI

Click on the circles for more information and create an action plan. Feeling overwhelmed? Go to GUIDE »