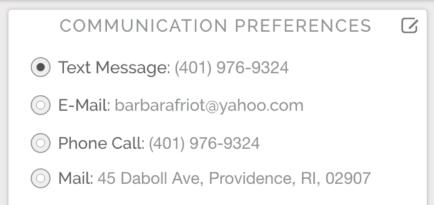

## COMPONENTS / Profile

**WHAT IT DOES:** Contains patient data, including financial and insurance information, communication preferences, and action plans.

WHY IT MATTERS: Enables Wellth to generate smart, customized notifications and recommendations for patients.