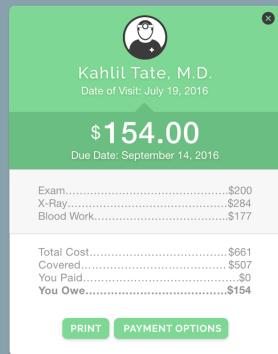

## INFORMATION / Bill

Kahlil Tate, M.D.

\$154.00

Due Date: September 14, 2016

| Exam       | \$200 |
|------------|-------|
| X-Ray      | \$284 |
| Blood Work | \$177 |

| Total Cost\$661 |
|-----------------|
| Covered\$507    |
| You Paid\$0     |
| You Owe\$154    |

PRINT

**PAYMENT OPTIONS** 

This level of information is shown after a bill notification or when a user chooses "Pay" from the Organizer page. It includes the provider name, date of event, amount owed, amount paid, amount covered by insurance, date payment is due, and itemized services in patient-friendly language. Calls to action include "Payment Options" and "Print".

X

Kahlil Tate, M.D.

Date of Visit: July 19, 2016

\$154.00

Due Date: September 14, 2016

| Exam\$200       | j |
|-----------------|---|
| X-Ray\$284      |   |
| Blood Work\$177 |   |

| Total Cost\$ | 661 |
|--------------|-----|
| Covered\$    | 507 |
| You Paid     |     |
| You Owe\$    | 154 |

**PRINT** 

PAYMENT OPTIONS

Kahlil Tate, M.D.

Date of Visit: July 19, 2016

\$154.00

Due Date: September 14, 2016