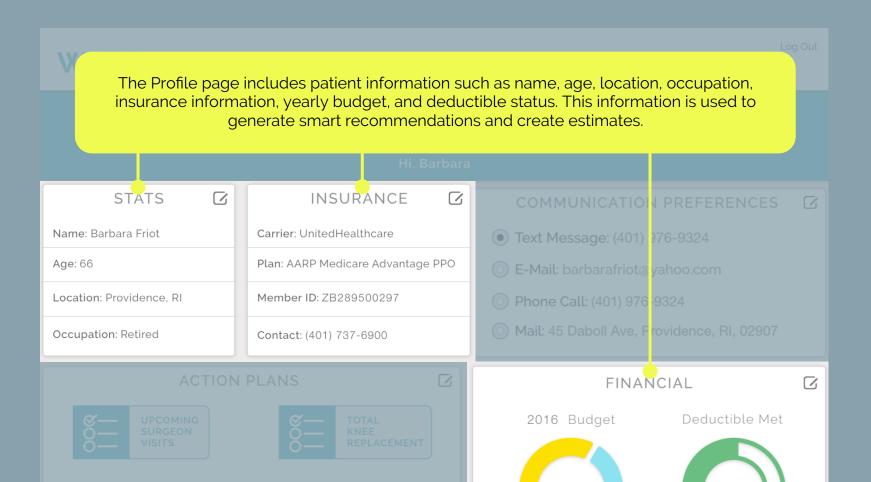

## COMPONENTS / Profile

**WHAT IT DOES:** Contains patient data, including financial and insurance information, communication preferences, and action plans.

WHY IT MATTERS: Enables Wellth to generate smart, customized notifications and recommendations for patients.

### Hi, Barbara